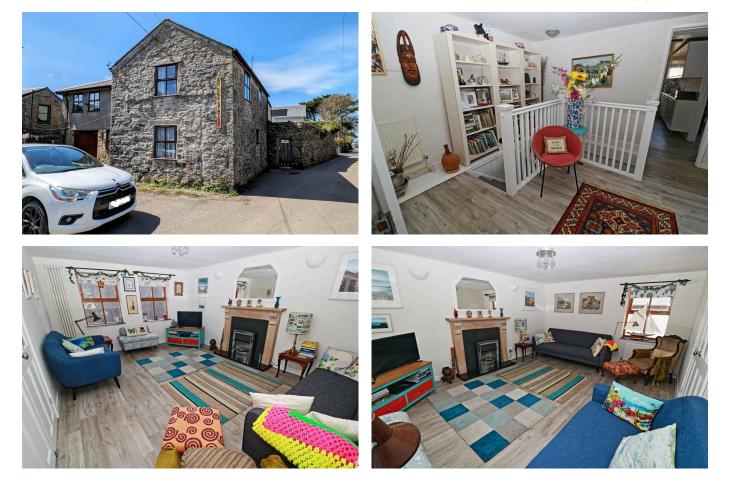

## Boswedden Road, St Just TR19

£275,000

## 🍋 3 🚰 1 🚘 2

Characterful cottage with three double bedrooms as well as an office and two reception rooms - with an upside-down arrangement!

- OFFERED TO THE MARKET WIH NO NOWARD CHAIN
- TWO RECEPTION ROOMS
- ADDITIONAL OFFICE SPACE ON FIRST FLOOR
- SPACIOUS BUT QUIRKY ACCOMMODATION
- EPC RATING G / COUNCIL TAX BAND C

- THREE DOUBLE BEDROOM CHARACTER COTTAGE
- INTEGRAL GARAGE/WORKSHOP SPACE
- PAVED TERRACE AREA FOR SEATING ETC
- SHORT LEVEL WALK TO ST JUST TOWN CENTRE